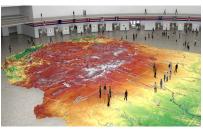

## **Earthwalk USA map**

- 100-yard long three-dimensional map of continental USA
- Alaska and Hawaii under separate domes
- Canyons, rivers, plains and mountains experienced
- Panoramic Geoshows incorporated into lighted map floor
- History, nature, culture and science exploration

## Integrated educational, travel, and geography resources

- Learning, exploration and adventure under one roof
- Dynamic, tactile experience of the landscape
- Educational programs the world's largest interior classroom
- America introduced to domestic and international travelers
- Facilitating geophysical, mapping and technology research