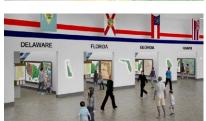

## **The National Scenic Visitors Center**

- Home of the giant walkable Earthwalk map
- Spectacular exhibits celebrating America's National Parks
- Fifty State Rooms revealing the unique character of each
- A one-of-a-kind meeting and event venue
- Retail shop, concessions, and restaurants