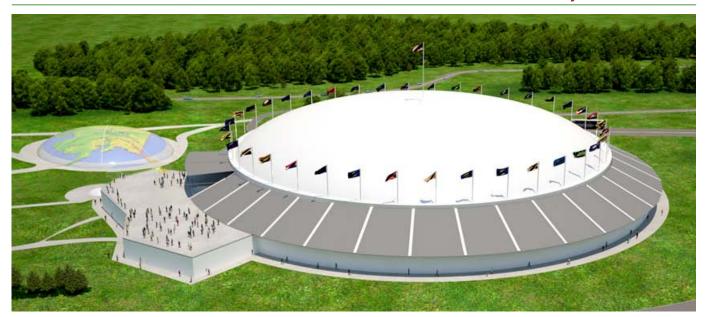

## National Scenic Visitors Center • Earthwalk USA Map

The National Scenic Visitors Center was founded to lay the groundwork for a map project like no other.

Our vision is to create a tactile, immersive experience that reveals the extraordinary breadth, fascinating history, and remarkable physical nature of the United States from a bold new perspective. The centerpiece of our facility is the largest walkable relief map in the universe. Our goal is to facilitate learning, stimulate adventure, and champion stewardship of the land, water and air.

## **Earthwalk USA map**

- 100-yard long three-dimensional map of continental USA
- Alaska and Hawaii under separate domes
- Canyons, rivers, plains and mountains experienced
- Panoramic Geoshows incorporated into lighted map floor
- History, nature, culture and science exploration

## **The National Scenic Visitors Center**

- Home of the giant walkable Earthwalk map
- Spectacular exhibits celebrating America's National Parks
- Fifty State Rooms revealing the unique character of each
- A one-of-a-kind meeting and event venue
- Retail shop, concessions, and restaurants